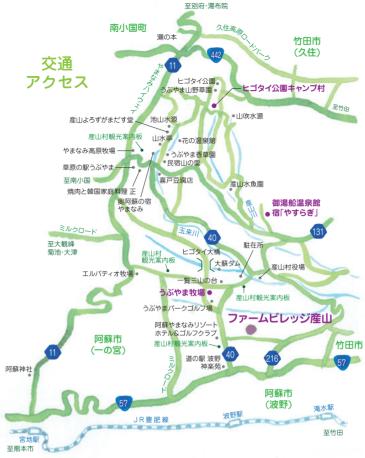

# 産山村へのアクセス

- ●福岡市より
- ▶国道3号線を南下して、国道210号線、 国道442号線を利用して約3時間半
- ▶【高速道路】大分自動車道(日田IC)から 国道212号線を利用して約2時間半
- ▶九州自動車道(熊本IC)から国道57号線 を利用して約3時間
- ●熊本市より国道57号線を利
- 国道57号線を利用して約90分
- ●大分市より国道10号線を南下して、国道57号線を 利用して約90分