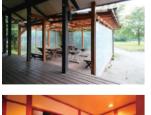

| 農園             | <ul><li>■農園の区画 約50㎡(約15坪)140区画(申込者2区画まで)</li><li>■契約期間 2年以内(更新可)</li></ul>                                                       |
|----------------|----------------------------------------------------------------------------------------------------------------------------------|
| ロッジ<br>(貸別荘)   | ■ロッジ全10棟 木造2階建、冷房・暖房完備、暖炉、バス、トイレ、台所、テレビ、冷蔵庫、炊事道具、食器、寝具、電話完備、バーベキューコンロ、バーベキューテーブル                                                 |
| 団体用ロッジ (パンプキン) | ■団体用ロッジ(10名から30名まで)木造2階建<br>1階:和室8畳×2室、板間8畳、台所、食器、寝具、風呂×2室(大型<br>治槽男女各1)<br>2階:和室10畳×2室、トイレ、洗面所<br>※屋外でバーベキューができます(バーベキューハウス併設)。 |
| オート<br>キャンプ場   | ■オートキャンブ場 全18区画<br>区画に給水、電気、排水付、炊事棟、シャワー棟、トイレ棟完備                                                                                 |

美しい自然景観に、芝の心地良 さ。電源や給水設備、シャワー施 設や炊飯棟なども完備で快適 なオートキャンプを楽しめます。

各宿泊施設では、BBQ ができる 他、食材の提供やキャンプ用品の 貸し出しを行っています(有料)